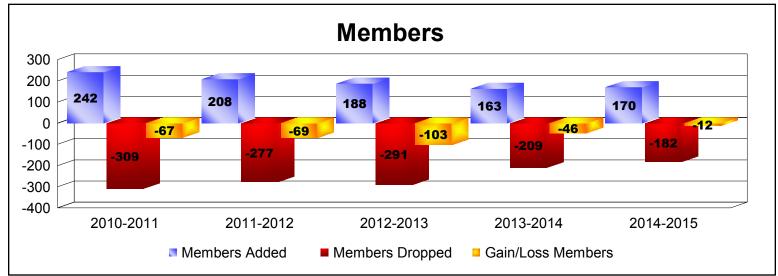

District 24 A

As of June 2015 Cumulative

| Year      | New<br>Clubs | Dropped<br>Clubs | Gain/<br>Loss<br>Clubs | New<br>Members | Charter<br>Members | Reinstate<br>Members | Transfer<br>Members | Total<br>Member<br>Added | Total<br>Members<br>Dropped | Gain/<br>Loss<br>Members |
|-----------|--------------|------------------|------------------------|----------------|--------------------|----------------------|---------------------|--------------------------|-----------------------------|--------------------------|
| 2010-2011 | 1            | -2               | -1                     | 192            | 28                 | 9                    | 13                  | 242                      | -309                        | -67                      |
| 2011-2012 | 1            | -4               | -3                     | 166            | 20                 | 12                   | 10                  | 208                      | -277                        | -69                      |
| 2012-2013 | 0            | -3               | -3                     | 145            | 1                  | 11                   | 31                  | 188                      | -291                        | -103                     |
| 2013-2014 | 0            | -1               | -1                     | 141            | 1                  | 6                    | 15                  | 163                      | -209                        | -46                      |
| 2014-2015 | 0            | 0                | 0                      | 156            | 0                  | 5                    | 9                   | 170                      | -182                        | -12                      |
| Average   | 0            | -2               | -2                     | 160            | 10                 | 9                    | 16                  | 194                      | -254                        | -59                      |