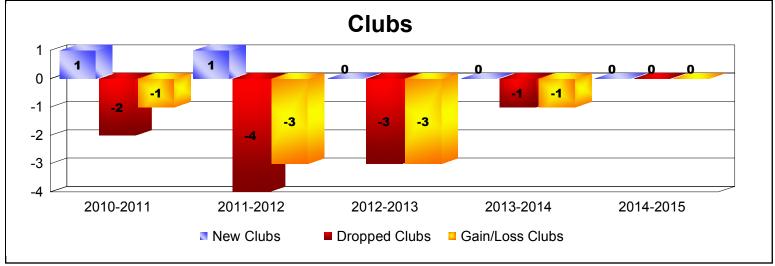

District 24 A

As of June 2015 Cumulative

| Year      | New<br>Clubs | Dropped<br>Clubs | Gain/<br>Loss<br>Clubs | New<br>Members | Charter<br>Members | Reinstate<br>Members | Transfer<br>Members | Total<br>Member<br>Added | Total<br>Members<br>Dropped | Gain/<br>Loss<br>Members |
|-----------|--------------|------------------|------------------------|----------------|--------------------|----------------------|---------------------|--------------------------|-----------------------------|--------------------------|
| 2010-2011 | 1            | -2               | -1                     | 192            | 28                 | 9                    | 13                  | 242                      | -309                        | -67                      |
| 2011-2012 | 1            | -4               | -3                     | 166            | 20                 | 12                   | 10                  | 208                      | -277                        | -69                      |
| 2012-2013 | 0            | -3               | -3                     | 145            | 1                  | 11                   | 31                  | 188                      | -291                        | -103                     |
| 2013-2014 | 0            | -1               | -1                     | 141            | 1                  | 6                    | 15                  | 163                      | -209                        | -46                      |
| 2014-2015 | 0            | 0                | 0                      | 156            | 0                  | 5                    | 9                   | 170                      | -182                        | -12                      |
| Average   | 0            | -2               | -2                     | 160            | 10                 | 9                    | 16                  | 194                      | -254                        | -59                      |